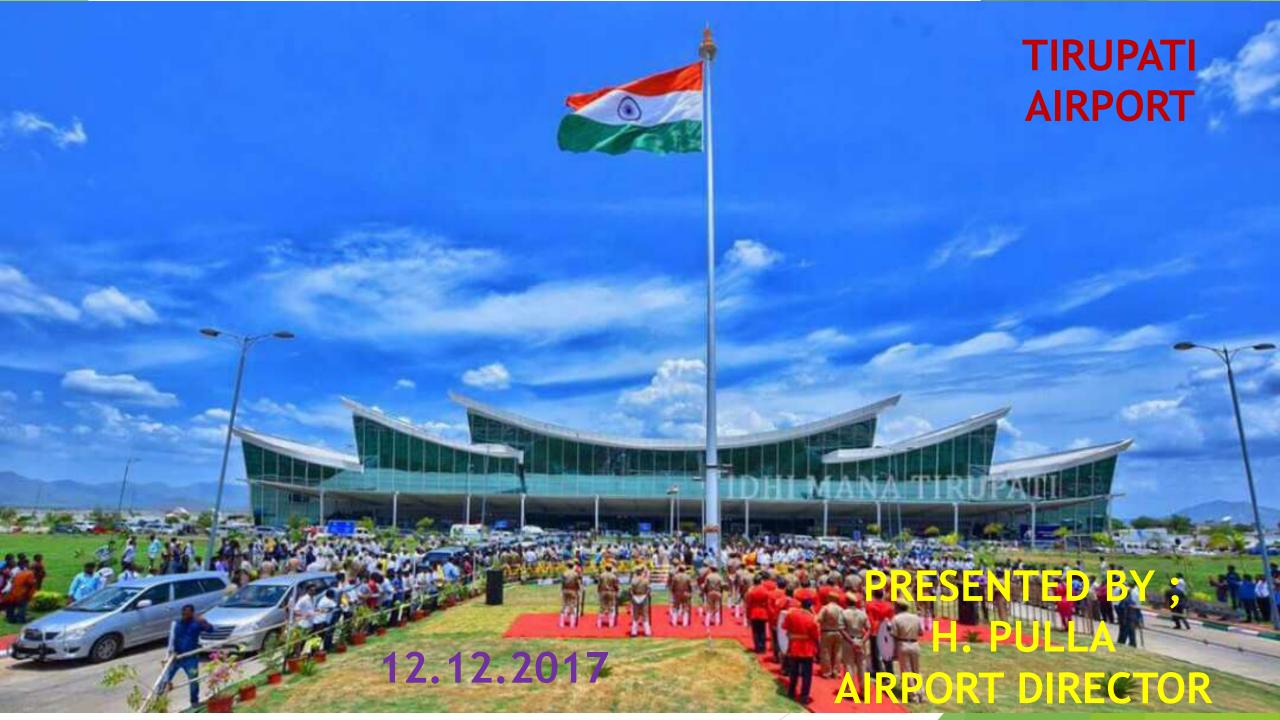

### MONUMENTAL NATIONAL FLAG HOISTED BY HON'BLE CM OF ANDHRA PRADESH AT TIRUPATI AIRPORT