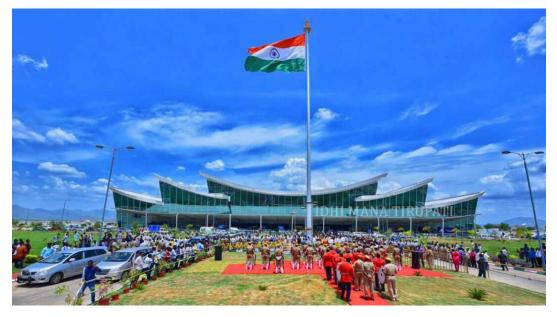

### MONUMENTAL NATIONAL FLAG HOISTED BY HON'BLE CM OF ANDHRA PRADESH AT TIRUPATI AIRPORT

#### ₩ You Retweeted

N Chandrababu Naidu 🤣 @ncbn · 19h 🛛 🗸 Hoisted the 100 feet high Monumental National Flag at Tirupati Airport during my visit to Chittoor.

146 ♥ 754 **4** 26

Dream11 @Dream11 IND vs WI - Rs 1 Crore in Winnings 1 Wicket = 12 Points 2 Runs = 1 Point 1/2 Join 1 Crore+ Users. Download A