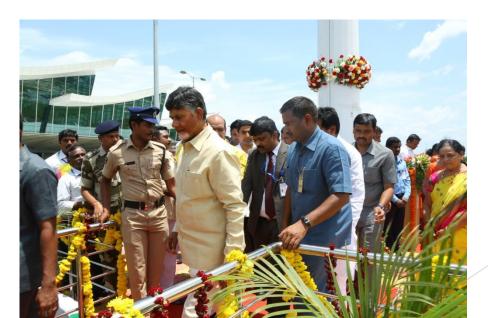

### MONUMENTAL NATIONAL FLAG HOISTED BY HON'BLE CM OF ANDHRA PRADESH AT TIRUPATI AIRPORT