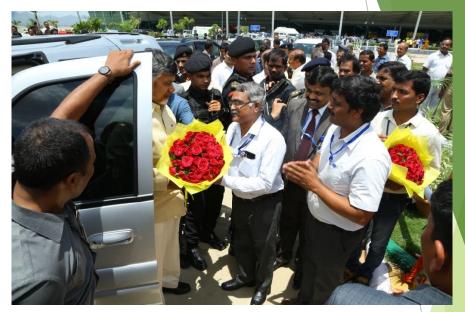

### MONUMENTAL NATIONAL FLAG HOISTED BY HON'BLE CM OF ANDHRA PRADESH AT TIRUPATI AIRPORT