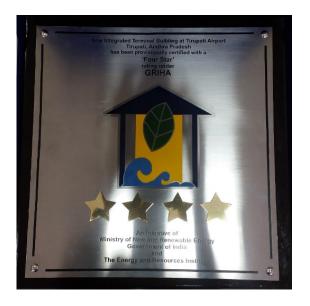

### **AWARDS RECEIVED BY TIRUPATI AIRPORT :**

BEST TOURISM FRIENDLY AIRPORT AWARD 2015 – 16 FROM THE GOVT. OF ANDHRA PRADESH.

GRIHA (FOUR STAR RATING) AWARD FOR GREEN (RENEWABLE POLLUTION FREE) AIRPORT

BEST IMPLEMENTATION OF OL AT TIRUPATI AIRPORT