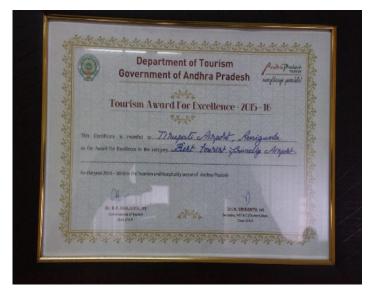

### **AWARDS RECEIVED BY TIRUPATI AIRPORT :**

BEST TOURISM FRIENDLY AIRPORT AWARD 2015 – 16 FROM THE GOVT. OF ANDHRA PRADESH.

GRIHA (FOUR STAR RATING) AWARD FOR GREEN (RENEWABLE POLLUTION FREE) AIRPORT

BEST IMPLEMENTATION OF OL AT TIRUPATI AIRPORT