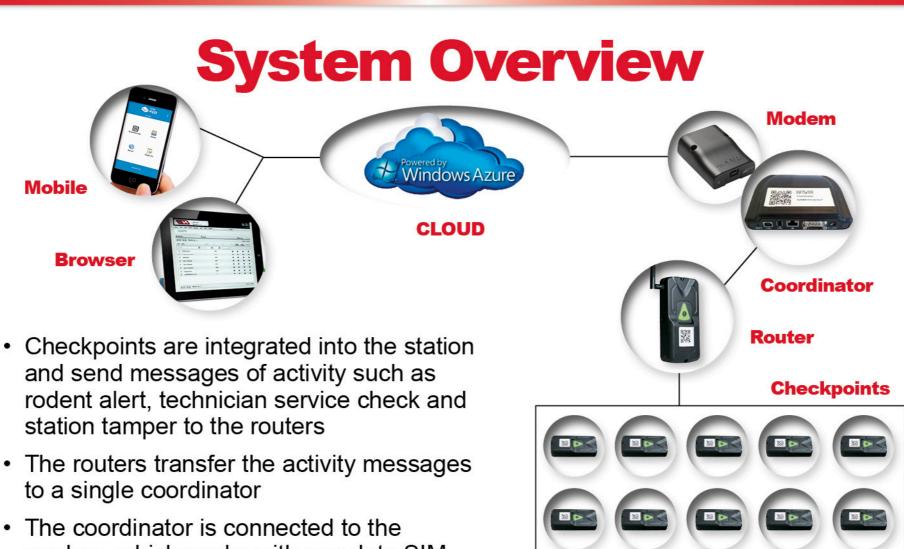

# VM NOW<sup>™</sup> remote monitoring technology provides a simple, ready-to-use solution

No I.T. support or additional infrastructure needed Easy to install | Scaleable | Easy to manage | Secure

28

#### Easy to install

Installation is a simple 3-step process\*

- 1. Connect the coordinator
- 2. Deploy the checkpoint and router
  - Easy deployment with Smartphone App
- 3. Verify communication
  - When the LED is green, the PMP has confirmation that the entire system is up-and-running

#### Scaleable

\*(see Appendix)

 A single coordinator can expand to up to 450 stations

30

>

#### FCC & Safety Certified

- The system was FCC tested and approved in both the U.S. and Europe
- Meets all U.S. and European safety standards

INDOOR

OUTDOOR

modem, which works with any data SIM card, transfers the data to cloud, which can be accessed by your mobile or browser