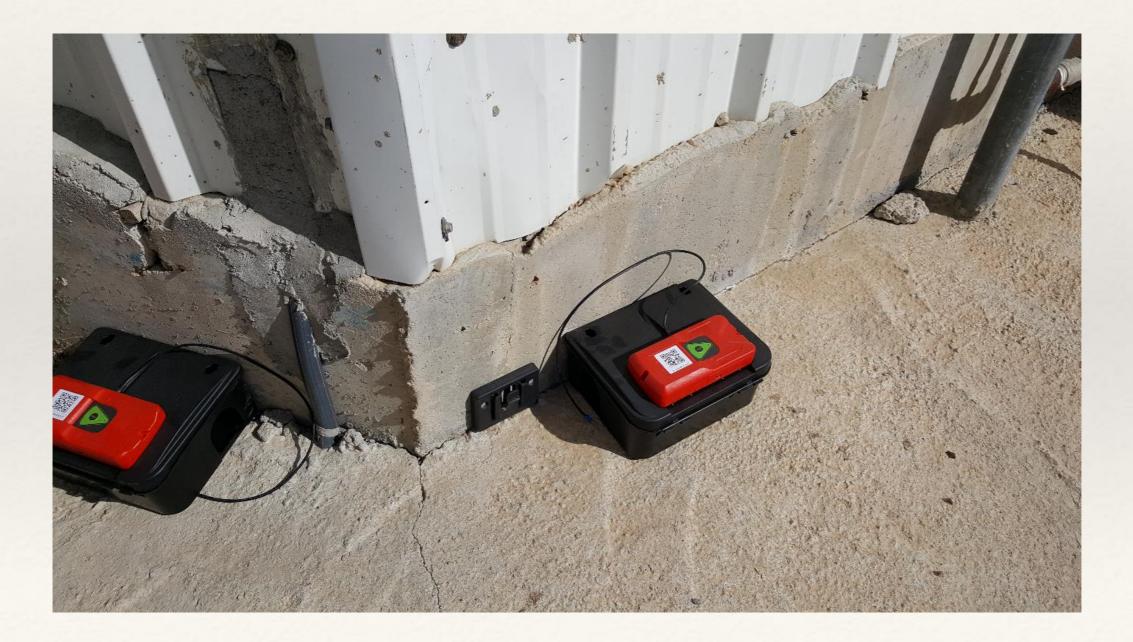

# Tamper Cable Keeps Station Audit Ready

There is a Tamper Cable to confirm the location of the station. If this cable is pulled out and station is moved, a message is immediately sent to the server.