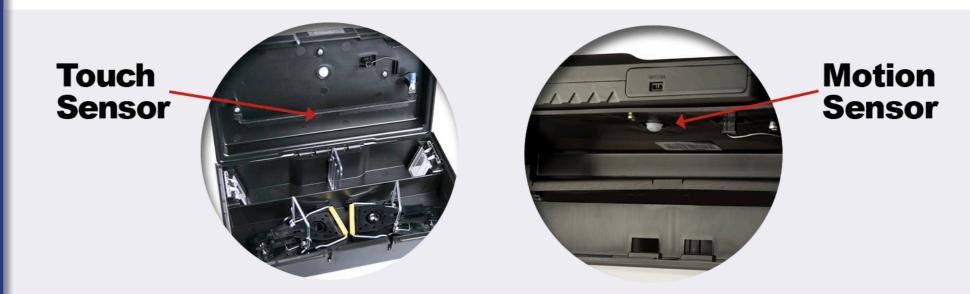

# **Multiple Sensor System**

- Advanced motion detection with passive infrared sensor touch detection with a capacitive sensor
- These two sensors, combined with a proprietary algorithm which identifies and classifies raw sensor data, dramatically increases reliability to eliminate false alerts
- Single sensors commonly create false alerts, resulting in unnecessary technician visits