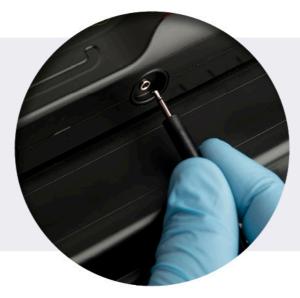

# Tamper Cable Keeps Station Audit Ready

There is a Tamper Cable to confirm the location of the station. If this cable is pulled out and station is moved, a message is immediately sent to the server.