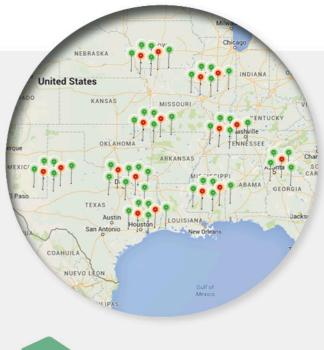

# Corrective Action with Geo-Mapping of Activity

- Google map used to display status
  of activity on a nationwide basis
- Allows you to be pro-active about an alert without having to visit the site
- With the electronic data collection and interactive mapping features, the PMP can accurately address the rodent issues before they become problematic