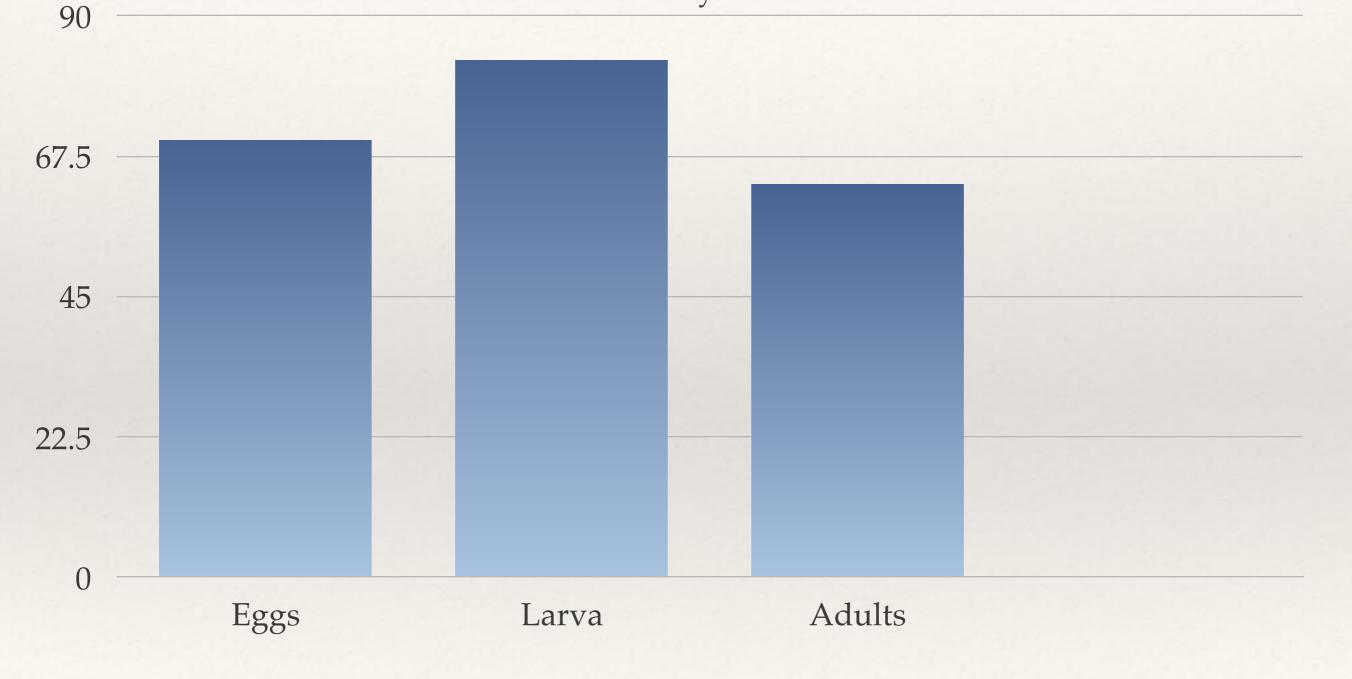

The use of this insecticides it's been proof in Latinamerica for Organic production in Agriculture.

Test data for the first 15 applications of natural insecticide

Rodent control