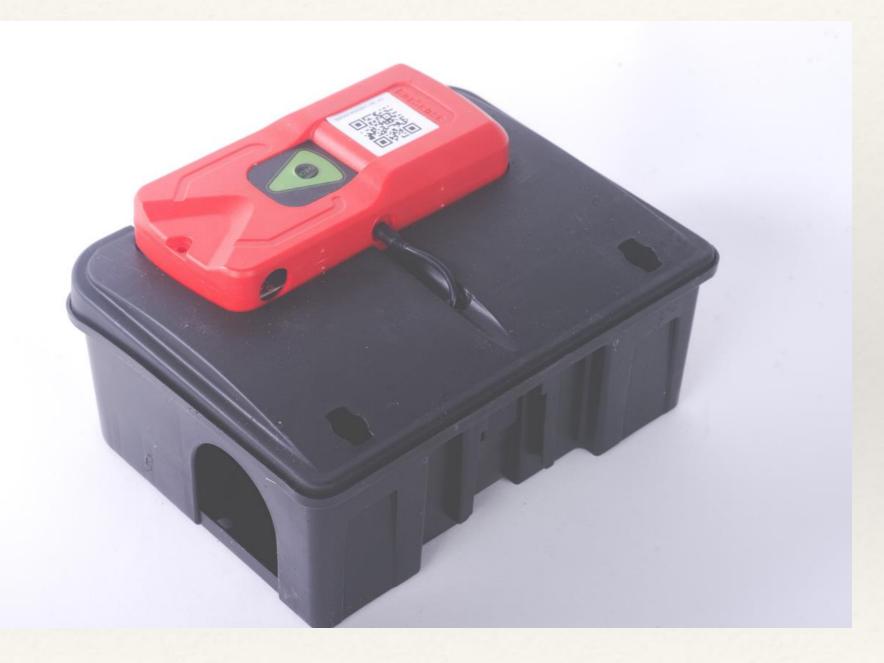

# Introducing new EZ Flex™ with VM NOW,

the revolutionary new rodent monitoring device with electronic data collection system helping you prepare for the new FSMA Regulations

12

Rat Size Bait Station

Rodent and Bird Stations

Outdoor and Buildings Instalation

SIMPLE, READY-TO-USE SOLUTION

# Tamper Cable Keeps Station Audit Ready

There is a Tamper Cable to confirm the location of the station. If this cable is pulled out and station is moved, a message is immediately sent to the server.