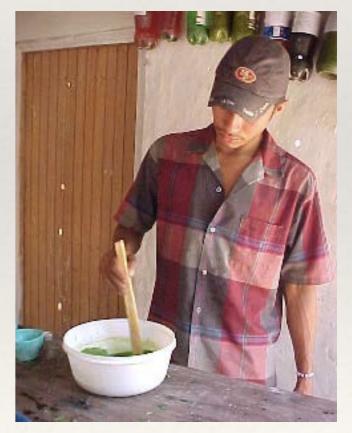

#### RODENTS

Grass size control at Airports

Facing challenges

Local regulations

Airport regulations

Natural Control of Insects Insecticides made form natural ingredients such as Chile, Salt, Tobacco, Guava, Cactus, Onion, Garlic and many other (Herbs and fruits)

The use of this insecticides it's been proof in Latinamerica for Organic production in Agriculture.

Test data for the first 15 applications of natural insecticide

Rodent control