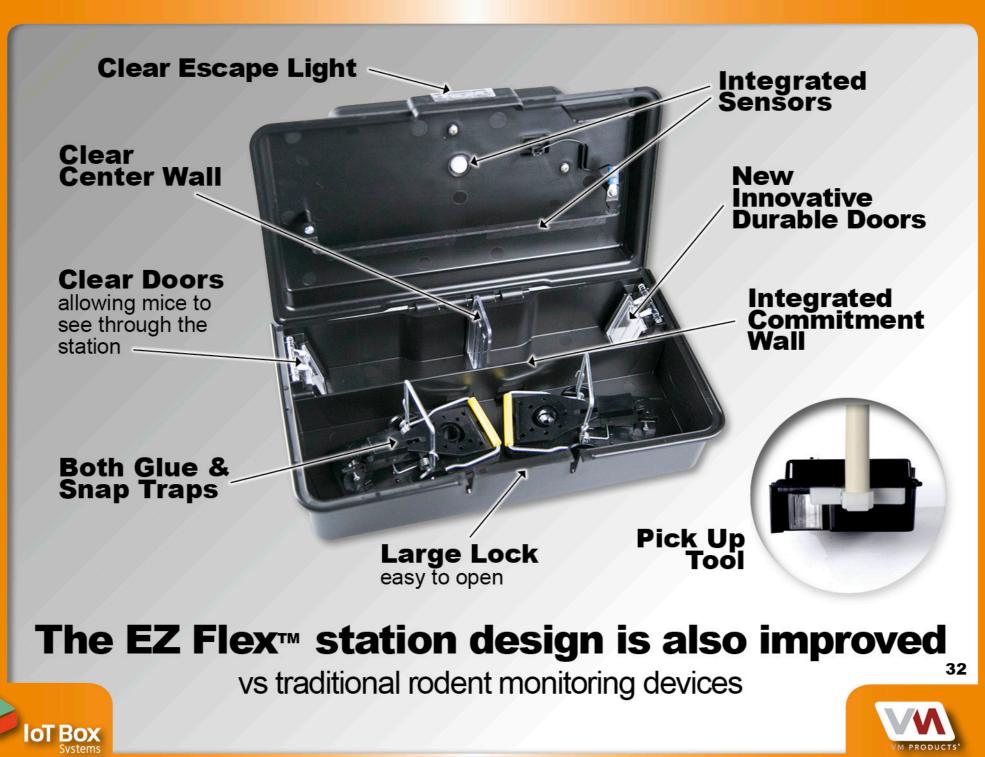

# Introducing new EZ Flex™ with VM NOW,

the revolutionary new rodent monitoring device with electronic data collection system helping you prepare for the new FSMA Regulations

12

Rat Size Bait Station

Rodent and Bird Stations

# VM NOW<sup>™</sup> remote monitoring technology provides a simple, ready-to-use solution

No I.T. support or additional infrastructure needed Easy to install | Scaleable | Easy to manage | Secure

IMPROVED PLASTIC STATION