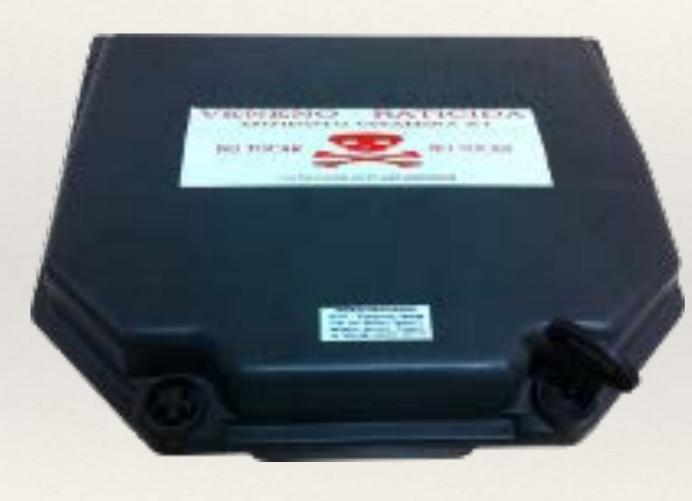

#### RODENTS

Grass size control at Airports

Facing challenges

Local regulations

Airport regulations

Natural Control of Insects Insecticides made form natural ingredients such as Chile, Salt, Tobacco, Guava, Cactus, Onion, Garlic and many other (Herbs and fruits)

The use of this insecticides it's been proof in Latinamerica for Organic production in Agriculture.

Test data for the first 15 applications of natural insecticide

Rodent control