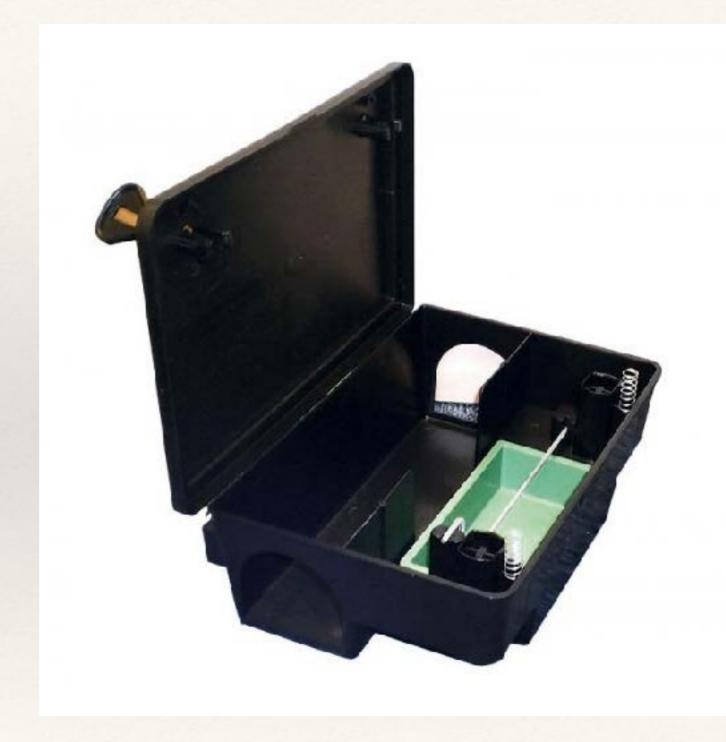

# Introducing new EZ Flex™ with VM NOW,

the revolutionary new rodent monitoring device with electronic data collection system helping you prepare for the new FSMA Regulations

12

Rat Size Bait Station

Rodent and Bird Stations

Outdoor and Buildings Instalation

SIMPLE, READY-TO-USE SOLUTION