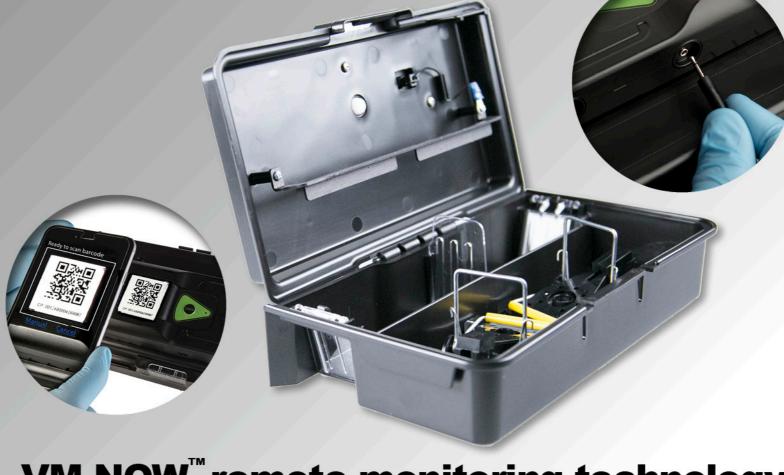

# Introducing new EZ Flex™ with VM NOW,

the revolutionary new rodent monitoring device with electronic data collection system helping you prepare for the new FSMA Regulations

12

Rat Size Bait Station

Rodent and Bird Stations

# VM NOW<sup>™</sup> remote monitoring technology provides a simple, ready-to-use solution

No I.T. support or additional infrastructure needed Easy to install | Scaleable | Easy to manage | Secure

28

# VM NOW<sup>™</sup> remote monitoring technology provides a simple, ready-to-use solution

No I.T. support or additional infrastructure needed Easy to install | Scaleable | Easy to manage | Secure

IMPROVED PLASTIC STATION