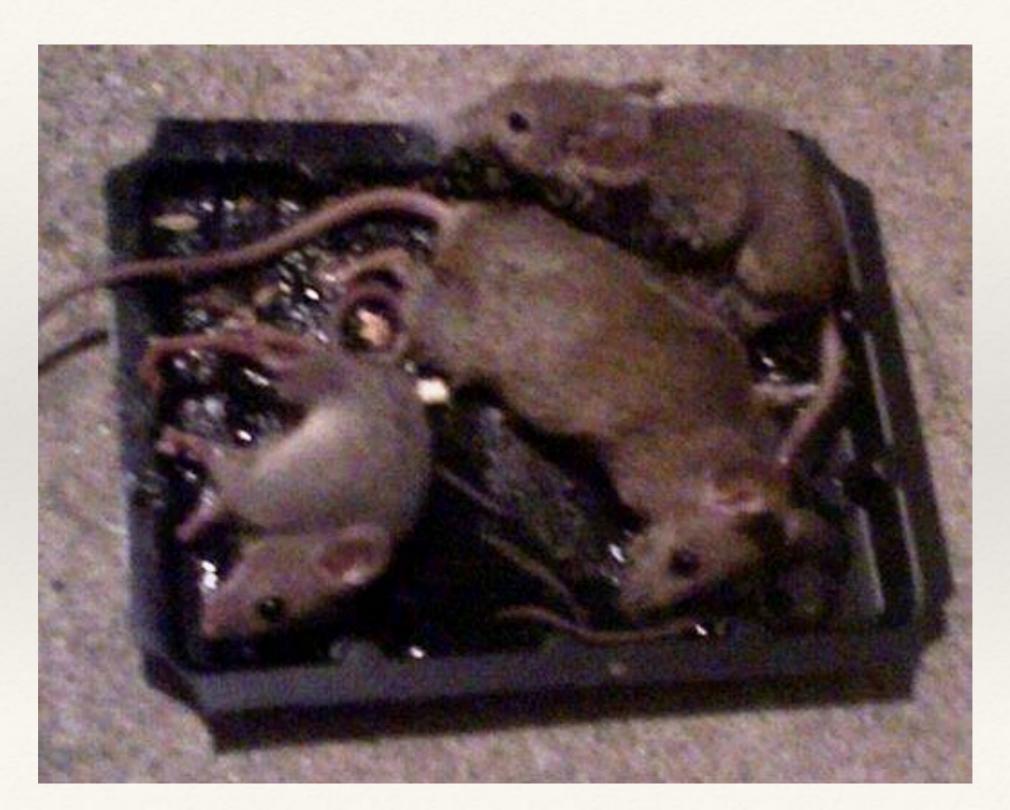

#### RODENTS

Grass size control at Airports

Facing challenges

Local regulations

Airport regulations

Natural Control of Insects Insecticides made form natural ingredients such as Chile, Salt, Tobacco, Guava, Cactus, Onion, Garlic and many other (Herbs and fruits)

#### Rodent control

Rodent control

#### Rodent control

VM NOW<sup>TM</sup> OVERVIEW

Proprietary & Patent-pending system<sup>8</sup>