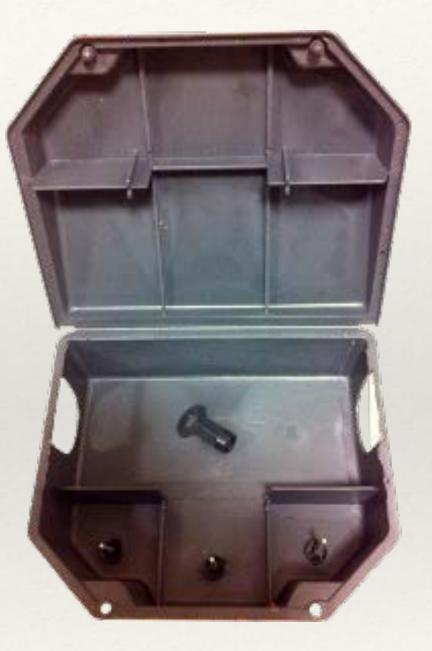

#### RODENTS

Grass size control at Airports

Facing challenges

Local regulations

Airport regulations

Natural Control of Insects Insecticides made form natural ingredients such as Chile, Salt, Tobacco, Guava, Cactus, Onion, Garlic and many other (Herbs and fruits)

The use of this insecticides it's been proof in Latinamerica for Organic production in Agriculture.

Test data for the first 15 applications of natural insecticide

Rodent control