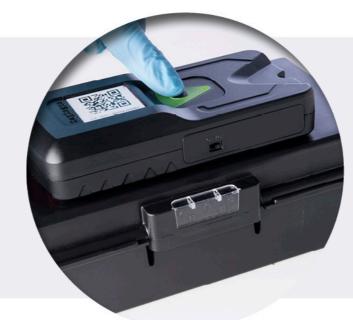

22

ш ∢ ш Ľ õ > C ∢ Ľ CU 0 4 ΤM ≥ 0

≻

oT Box

 There is a button on the station that the technician pushes to provide credible proof-of-service. The message is electronically recorded on the server and provides reliable data to ensure audit-readiness.