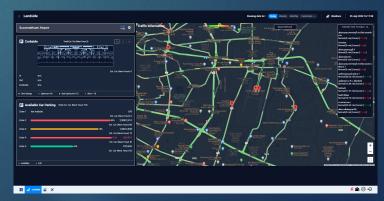

# **AOT Operation dashboard**

#### Objective

- System Integration and display in one console
- Realtime Operational Control, Easy for business management
- Reduce responding time
- Real-time information

**POC** and finding best practice

Use case

**Analytics** 

**OPERATION** 

**DASHBOARD** 

Stakeholder

Executive

Operation