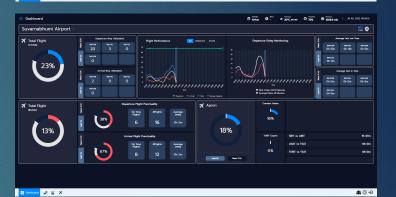

# **AOT Operation dashboard**

#### Objective

- System Integration and display in one console
- Realtime Operational Control, Easy for business management
- Reduce responding time
- Real-time information

**POC** and finding best practice

Use case

**Analytics** 

**OPERATION** 

**DASHBOARD** 

Stakeholder

Executive

Operation