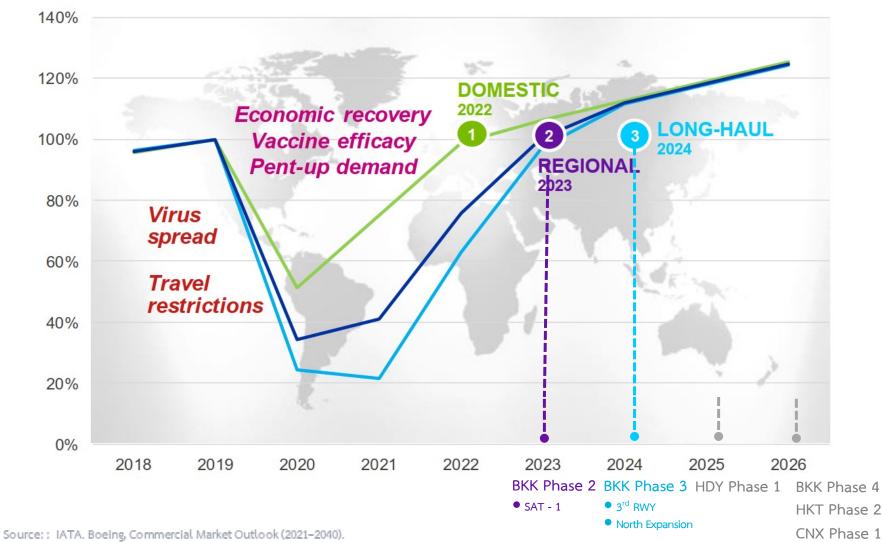

### **AOT Performance**

Air Traffic fiscal year 2022

Prediction on Air Travel recovery