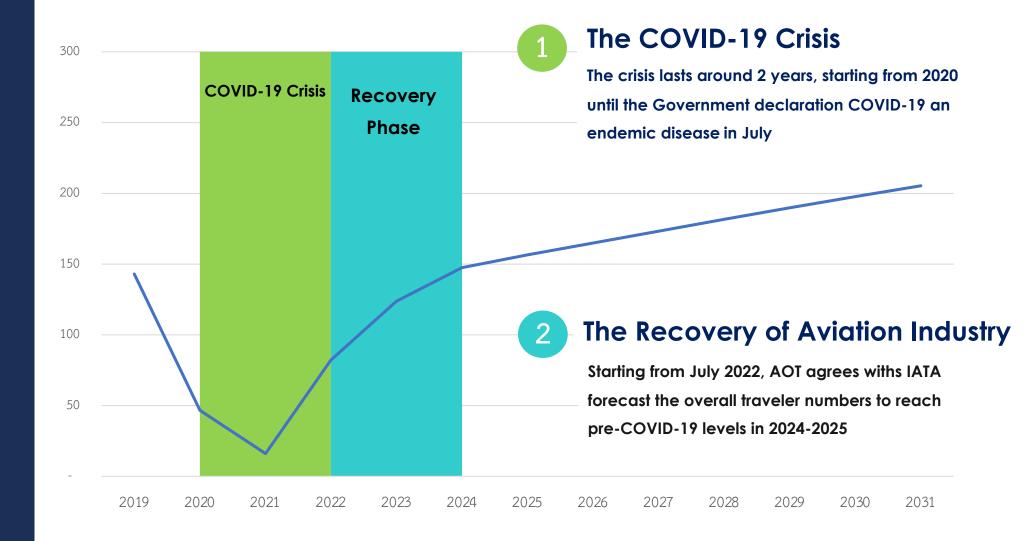

### The State of Aviation Industry

The COVID-19 Pandemic Crisis & Recovery

The 'New Normal' in the Aviation Industry

## The 'New Normal' in the Aviation Industry