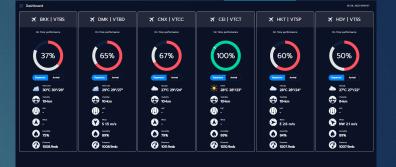

### Performance

394,469 60.8%

> INTER 137,497 105.8% DOM 256,972 44.0%

46.69M 133.4%

INTER 13.90M 1364.9% DOM 32.79M 72.0%

1.23M 12.4%

INTER 1.20M 11.8% 27,027 43.2% DOM

### AIR TRAFFIC (1 OCT 21 – 30 SEPT 22)

**DMK** 

11,902

84,043

1.17M

10.97M

1,526

3,152

95,945

12.14M

DOM

**INTER** 

DOM

DOM

**BKK** 

188,259 107,919

65.9% 73.1%

57.1%

DOM 80,340

240.8% 20.34M INTER 10.59M DOM

1101.6% 9.75M 91.7%

1.20M 13.9% 1.19M

13.6% DOM 11,103 77.1%

47,629 161.0%

DOM 31,270

5.84M 214.0%

2.00M 3125.2% DOM 3.84M 113.6%

117.6%

**INTER** 3,228 191.6% DOM 3,192 73.2%

CNX

36.2% 317.5%

24.4%

69.3%

-79.6%

21086.7%

53.1%

-92.2%

-4.6%

87.8%

33,185 51.6%

DOM

32,358 47.9%

4.35M 73.6%

84,440 649438.5% 4.27M DOM 70.2%

44.2%

**INTER** 10 DOM 4,896 43.9%

HKT

CE

10,704 39.6%

DOM 10,697 39.5%

1.46M 64.6%

**INTER** 48 DOM 1.46M 64.6%

877 40.1%

INTER DOM 877 40.1%

**INTER** 

DOM

38.6% 483 3350.0% 18,264 35.1%

2.56M

3,807

58.4%

32198.9% 54.9%

11.1%

**INTER** DOM 3,807 11.1%

57,169

2.50M