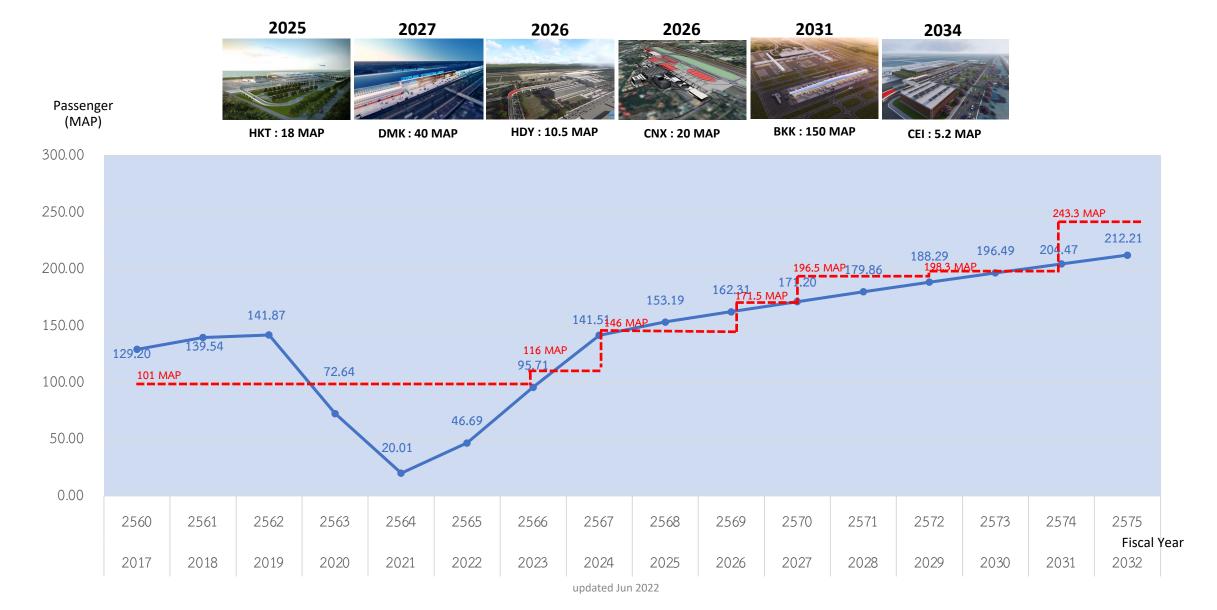

M

**INTER** 

DOM

DOM

**BKK** 

188,259 107,919

65.9% 73.1%

57.1%

DOM 80,340

240.8% 20.34M INTER 10.59M DOM

1101.6% 9.75M 91.7%

1.20M 13.9% 1.19M

13.6% DOM 11,103 77.1%

47,629 161.0%

DOM 31,270

5.84M 214.0%

2.00M 3125.2% DOM 3.84M 113.6%

117.6%

**INTER** 3,228 191.6% DOM 3,192 73.2%

CNX

36.2% 317.5%

24.4%

69.3%

-79.6%

21086.7%

53.1%

-92.2%

-4.6%

87.8%

33,185 51.6%

DOM

32,358 47.9%

4.35M 73.6%

84,440 649438.5% 4.27M DOM 70.2%

44.2%

**INTER** 10 DOM 4,896 43.9%

HKT

CE

10,704 39.6%

DOM 10,697 39.5%

1.46M 64.6%

**INTER** 48 DOM 1.46M 64.6%

877 40.1%

INTER DOM 877 40.1%





**INTER** 

DOM

38.6% 483 3350.0% 18,264 35.1%

2.56M

3,807

58.4%

32198.9% 54.9%

11.1%

**INTER** DOM 3,807 11.1%

57,169

2.50M

### **AOT Passenger Traffic Demand Forecast**



#### **AOT Strategy House (2566 - 2570)**

#### **Sustainable Growth**

ทอท. เป็นผู้ดำเนินการและจัดการท่าอากาศยานที่ดีระดับโลก การมุ่งเน้นคุณภาพการให้บริการโดยคำนึงถึงความปลอดภัย และสร้างรายได้อย่างสมดุล

Positioning **Destination & Connectivity Hub** Air Cargo Hub **Beyond International Standard New Business Development** with exquisite world class service and Logistic Park **G3** Financial **G1** Standards G2 Service Objective **S7 S2 S3 S6 S1 S5 S4 Business Airport Service** Non- Aeronautical **Airport Strategic Regional Hub Aeronautical** Intelligen1Service Development Capacity **Business Positioning Business** Database development and Developing International Business Airport Efficiency Airport management Regional hub and Increasing capacity to Commercial activities Airport Strategi