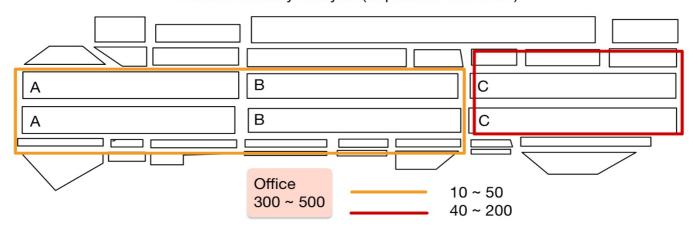

Swallow500, Kestrel8, Magpie8          |
| 9. 17 | 08:00             | 06:12   | 25 : 1    | 500 liters           | Swallow40 Kastrol2 Magnig4             |
| 9. 17 | 12:00             | 06.12   | 25 : 1    | 400 liters           | Swallow40, Kestrel3, Magpie4           |
| 0 10  | 07:00             | 06.12   | 25 : 1    | 300 liters           | Cuallania O Kastral A Magnia A         |
| 9. 18 | 9. 18 08:00 06:12 |         |           | 500 liters           | Swallow30, Kestrel4, Magpie4           |
| 9. 19 | 08:00             | 06:13   | Swallow30 | 0("B" Parking lo     | t 150, office 150) , Kestrel0, Magpie6 |

#### □ Spray area

#### Siren Spray (September 3rd week)



#### ☐ Analysis of swallow activity by location after spraying

#### Swallow Activity Analysis (September 3rd week)



## $\hfill \square$ Analysis of bird activity by time

|                         | An    | alysis     | of bird                    | activ                                                       | ity by    | y individu                       | al w  | eekly   | and    | d ho   | urly    | (thr            | eat o | bje              | cts                                 | aroui    | nd tl                                            | he ru | nwa  | y) |
|-------------------------|-------|------------|----------------------------|-------------------------------------------------------------|-----------|----------------------------------|-------|---------|--------|--------|---------|-----------------|-------|------------------|-------------------------------------|----------|-------------------