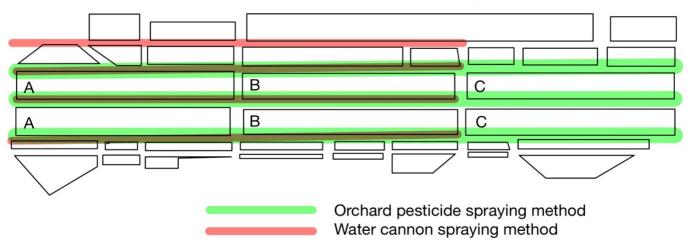

## $\square$ Bird repellent spray

▲ Spraying using ancillary equipment

#### Advantages and Disadvantages of Spreading Equipment

- Advantages: Reduction of labor by spraying using automated equipment and a rather wide range of diffusion by spraying in the form of vapor
- Disadvantages: The scent of the solution is not strong due to the vapor type spray, and the scent persistence is lowered as the diffusion range is widened.

# ▲ Spraying using the operation company's own equipment (Water stream pump)

#### Advantages and Disadvantages of Spreading Equipment

- Advantages: The fragrance of the solution is strong due to spraying in the form of a stream, and the fragrance around the spraying area Sustainability
- Disadvantages: Fatigue of the operator by spraying using manpower

#### □ Spray area

#### Siren Spray (September 10, 11)