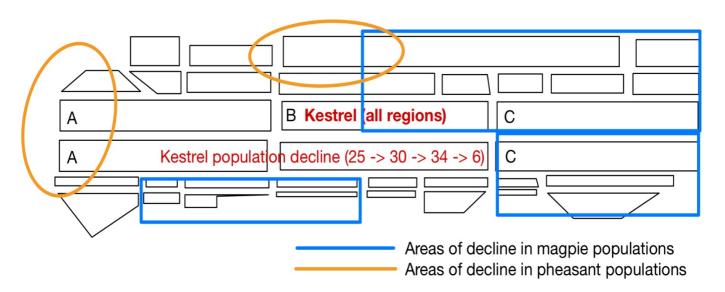

#### ▲ Resident birds (Kestrel, Magpie, Pheasant)

|                   | S | Septe | embe  | er 1s | it | September 2nd |         |   |    |   |         | Septe | embe | d | September 4th |         |   |   |   |   |  |  |
|-------------------|---|-------|-------|-------|----|---------------|---------|---|----|---|---------|-------|------|---|---------------|---------|---|---|---|---|--|--|
| Time              |   | K     | (estr | el    |    |               | Kestrel |   |    |   | Kestrel |       |      |   |               | Kestrel |   |   |   |   |  |  |
|                   | М | Т     | W     | Т     | F  | М             | Т       | W | Т  | F | М       | Т     | W    | Т | F             | М       | Т | W | Т | F |  |  |
| 06                |   |       |       |       |    | 3             | 3       |   | 3  |   |         |       |      |   | 4             |         |   |   |   |   |  |  |
| 07                | 2 |       |       | 5     |    | 1             | 4       |   |    | 3 |         | 2     | 6    |   |               |         | 1 |   |   |   |  |  |
| 08                |   |       |       |       |    | 1             | 1       |   |    |   |         |       |      | 3 |               |         |   |   |   |   |  |  |
| 09                |   |       |       |       |    |               |         | 2 | ·  |   | 4       | 1     |      |   |               |         |   |   |   |   |  |  |
| 10                |   |       |       |       |    |               |         |   |    |   |         |       |      |   |               |         |   |   | 1 |   |  |  |
| 11                |   |       |       |       |    |               |         |   |    |   |         | 1     |      |   |               | 1       |   |   |   |   |  |  |
| 12                |   |       |       |       |    |               |         |   |    |   |         |       |      |   |               | 2       |   |   |   |   |  |  |
| 13                |   |       |       |       |    |               |         |   |    |   |         |       |      |   |               |         |   |   |   |   |  |  |
| 14                |   |       | 3     |       |    |               |         |   |    | 2 |         |       | 1    |   |               |         |   |   |   |   |  |  |
| 15                |   | 5     |       |       |    |               |         |   |    |   |         |       |      |   |               |         |   |   |   | 1 |  |  |
| 16                |   |       |       |       |    |               |         |   |    |   |         | 2     | 2    |   |               |         |   |   |   |   |  |  |
| 17                |   |       |       |       |    |               |         | 2 |    |   |         |       | 6    |   |               |         |   |   |   |   |  |  |
| 18                | 7 |       |       |       | 3  | 4             |         | 1 |    |   |         | 2     |      |   |               |         |   |   |   |   |  |  |
| Observation       | 9 | 5     | 3     | 5     | 3  | 9             | 8       | 5 | 3  | 5 | 4       | 8     | 15   | 3 | 4             | 3       | 1 |   | 1 | 1 |  |  |
| Observation       |   |       | 25    |       |    | 30            |         |   | 34 |   |         |       |      | 6 |               |         |   |   |   |   |  |  |
| Gunshot<br>Status | 2 |       | 1     | 2     | 1  | 2             | 1       | 1 |    |   |         | 5     | 1    |   | 2             |         |   |   |   |   |  |  |

# ▲ Analysis of the activity of resident birds (in general, the number of active individuals decreased)

Residential bird (kestrel, magpie, pheasant) activity analysis (September)