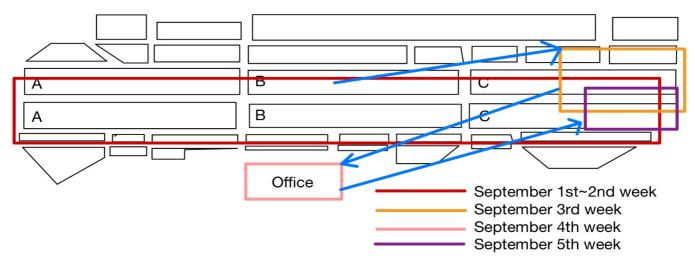

▲ Movement route of the Swallow activity area (East → North West end → Out of line (Office) → North West end)

Swallow activity analysis (September)

## ▲ Detailed analysis of Swallow activity