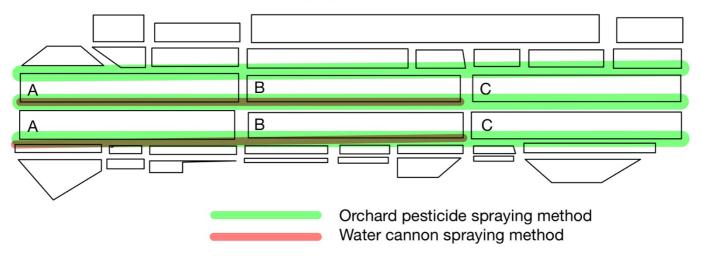

## $\square$ Bird repellent spray

▲ Spraying using ancillary equipment

#### Advantages and Disadvantages of Spreading Equipment

- Advantages: Reduction of labor by spraying using automated equipment and a rather wide range of diffusion by spraying in the form of vapor
- Disadvantages: The scent of the solution is not strong due to the vapor type spray, and the scent persistence is lowered as the diffusion range is widened.

# ▲ Spraying using the operation company's own equipment (Water stream pump)

#### Advantages and Disadvantages of Spreading Equipment

- Advantages: The fragrance of the solution is strong due to spraying in the form of a stream, and the fragrance around the spraying area Sustainability
- Disadvantages: Fatigue of the operator by spraying using manpower