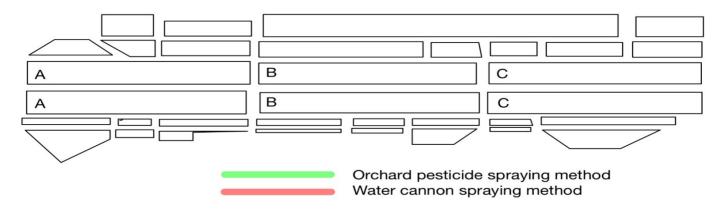

|  |  |  |  |  |
| 9. 23        | 06:16<br>06:16 |         | •          | ember 4th<br>epellent spray | Swallow0, Kestrel0<br>Magpie0  | ie0 150 swallows<br>Kestrel1 |  |  |  |  |  |
| 9. 24        |                |         |            |                             | Swallow0, Kestrel1<br>Magpie0  |                              |  |  |  |  |  |
| 9. 25        |                | 06:16   |            |                             | Swallow0, Kestrel1<br>Magpie2  |                              |  |  |  |  |  |
| 9. 26        |                |         | No Swallow | observation in the          | Military Office area           |                              |  |  |  |  |  |

#### □ Spray area

Siren was not sprayed for 4 weeks in September(3 weeks effect coutinuation analysis)



#### ☐ Analysis of swallow activity by location after spraying

Swallow Activity Analysis (September 4th week)



### $\hfill \square$ Analysis of bird activity by time

|               | Ana                     | alysis               | of b                                                                                                                                                                                                             | ird a              | ctivi    | ity by indivi                                                                                                                                          | dual               | week       | ly an   | d ho   | urly  | (thr   | eat o               | bjed         | cts a      | arour              | nd th   | e rur