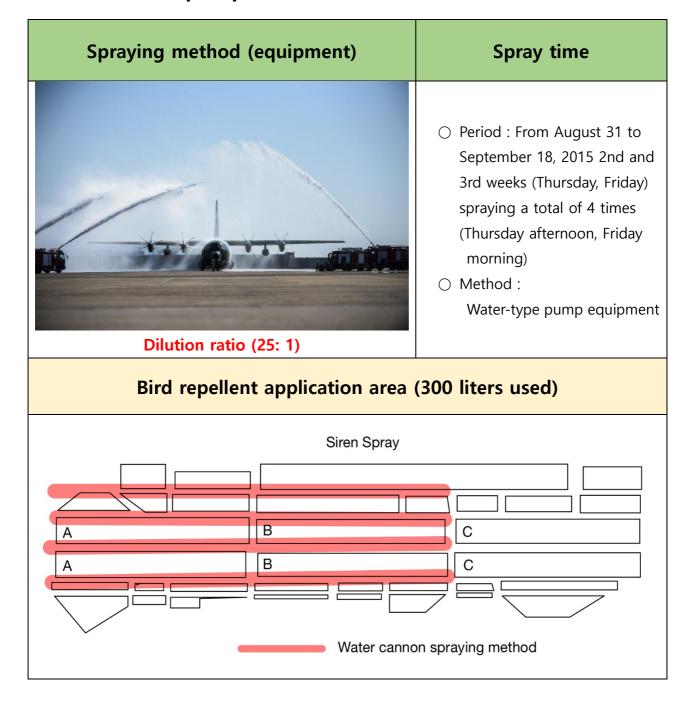

## $\square$ Bird repellent spray

▲ Spraying using ancillary equipment

#### Advantages and Disadvantages of Spreading Equipment

- Advantages: Reduction of labor by spraying using automated equipment and a rather wide range of diffusion by spraying in the form of vapor
- Disadvantages: The scent of the solution is not strong due to the vapor type spray, and the scent persistence is lowered as the diffusion range is widened.

# ▲ Spraying using the operation company's own equipment (Water stream pump)

#### Advantages and Disadvantages of Spreading Equipment

- Advantages: The fragrance of the solution is strong due to spraying in the form of a stream, and the fragrance around the spraying area Sustainability
- Disadvantages: Fatigue of the operator by spraying using manpower

#### $\ \ \, \triangle$ Detailed application status of liquid bird repellent

- $\bigcirc \ \ \text{Weeks 1 to 3: Spraying using ancillary equipment (fin steam) Spraying every day (except holidays)}$
- O 2 weeks, 3 weeks: Spraying using the operation company equipment (water stream type) Spraying neck and gold (total 4 times)
- $\bigcirc$  4 weeks, 5 weeks: No repellent spray (Effect persistence analysis)

#### ☐ Spray area

#### Siren Spray (September 1st)

#### □ Spray area

#### Siren Spray (September 10, 11)