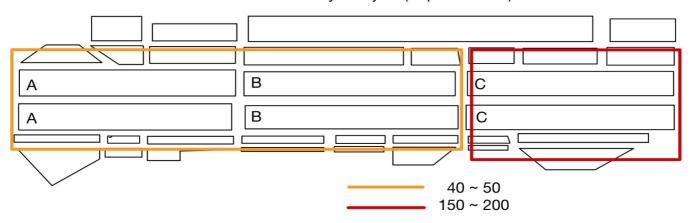

0, Kestrel3, Magpie8  |
| 9. 9  | 08:05       | 06:05   | 25 : 1   | 500 liters           | Swallow500, Kestrel3, Magpie10 |
| 9. 10 | 08:00       | 06:06   | 25 : 1   | 500 liters           | Cycellow700 Vestralo Magnia    |
| 9. 10 | 14:00       | 06.06   | 25 : 1   | 600 liters           | Swallow700, Kestrel0, Magpie5  |
| 0 11  | 07:00       | 06:07   | 25 : 1   | 300 liters           | Cycellow200 Kestrell Magnic F  |
| 9. 11 | 08:00       | 06:07   | 25 : 1   | 500 liters           | Swallow200, Kestrel5, Magpie5  |
| 9. 12 | 08:00       | 06:07   | rain     | till dawn            | Swallow300, Kestrel0, Magpie6  |

#### □ Spray area

#### Siren Spray (September 10, 11)



#### ☐ Analysis of swallow activity by location after spraying

#### Swallow Activity Analysis (September 11)



## $\hfill \square$ Analysis of bird activity by time

|                       | Ana                     | lysis o | f bird            | activit  | y by i                                                                                                                  | ndividual               | veekly and hourly (threat |          |         |        |       |        | objec | bjects around the runway) |        |     |      |                |               |     |
|-----------------------|-------------------------|---------|-------------------|----------|-------------------------------------------------------------------------------------------------------------------------|-------------------------|---------------------------|----------|---------|--------|-------|--------|-------|-------