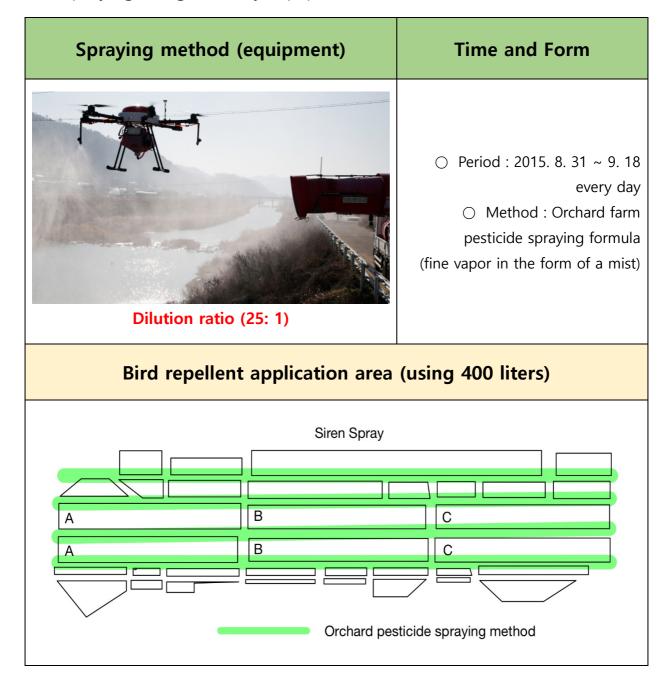

## $\square$ Bird repellent spray

▲ Spraying using ancillary equipment

#### $\ \ \, \triangle$ Detailed application status of liquid bird repellent

- $\bigcirc \ \ \text{Weeks 1 to 3: Spraying using ancillary equipment (fin steam) Spraying every day (except holidays)}$
- O 2 weeks, 3 weeks: Spraying using the operation company equipment (water stream type) Spraying neck and gold (total 4 times)
- $\bigcirc$  4 weeks, 5 weeks: No repellent spray (Effect persistence analysis)

#### ☐ Spray area

#### Siren Spray (September 1st)