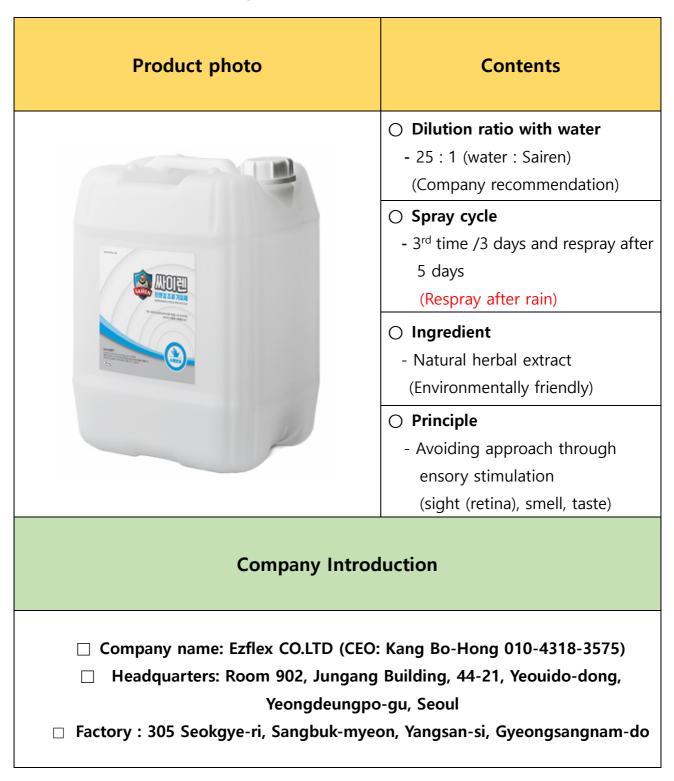

# **Summary of Products**

|                                    | Spray-type Repellent                                                                                                                                                                                                                                                                                                                                                                                                                                                                                                                                                                                                                                                                                                                                                                                                                                                                                                                                                                                                                                                                                                                                                                                                                                                                                                                                                                                                                                                                                                                                                                                                                                                                                                                                                                                                                                                                                                                                                                                                                                                                                                           |
|------------------------------------|--------------------------------------------------------------------------------------------------------------------------------------------------------------------------------------------------------------------------------------------------------------------------------------------------------------------------------------------------------------------------------------------------------------------------------------------------------------------------------------------------------------------------------------------------------------------------------------------------------------------------------------------------------------------------------------------------------------------------------------------------------------------------------------------------------------------------------------------------------------------------------------------------------------------------------------------------------------------------------------------------------------------------------------------------------------------------------------------------------------------------------------------------------------------------------------------------------------------------------------------------------------------------------------------------------------------------------------------------------------------------------------------------------------------------------------------------------------------------------------------------------------------------------------------------------------------------------------------------------------------------------------------------------------------------------------------------------------------------------------------------------------------------------------------------------------------------------------------------------------------------------------------------------------------------------------------------------------------------------------------------------------------------------------------------------------------------------------------------------------------------------|
| Product Photo                      | Sairei  Sairei |
| Name                               | Sairen and Spray-type                                                                                                                                                                                                                                                                                                                                                                                                                                                                                                                                                                                                                                                                                                                                                                                                                                                                                                                                                                                                                                                                                                                                                                                                                                                                                                                                                                                                                                                                                                                                                                                                                                                                                                                                                                                                                                                                                                                                                                                                                                                                                                          |
| How to use                         | After using spraying vehicle owned by airport and diluting 25:1 with water, products will be sprayed for 3 days in a row at early stage every 5 day.(refer to the attached detailed manual                                                                                                                                                                                                                                                                                                                                                                                                                                                                                                                                                                                                                                                                                                                                                                                                                                                                                                                                                                                                                                                                                                                                                                                                                                                                                                                                                                                                                                                                                                                                                                                                                                                                                                                                                                                                                                                                                                                                     |
| Main Element                       | Mixture of natural herb extract                                                                                                                                                                                                                                                                                                                                                                                                                                                                                                                                                                                                                                                                                                                                                                                                                                                                                                                                                                                                                                                                                                                                                                                                                                                                                                                                                                                                                                                                                                                                                                                                                                                                                                                                                                                                                                                                                                                                                                                                                                                                                                |
| Package Unit                       | 20kg.                                                                                                                                                                                                                                                                                                                                                                                                                                                                                                                                                                                                                                                                                                                                                                                                                                                                                                                                                                                                                                                                                                                                                                                                                                                                                                                                                                                                                                                                                                                                                                                                                                                                                                                                                                                                                                                                                                                                                                                                                                                                                                                          |
| Principle of How the products work | Cause repulsion and stimulate retina and smell at the same time by stimulating central nerve as well as sense of taste when birds eat bugs or plants exposed to the chemicals by spraying the products to grass or lawn. Eco-friendly fluid -type bird repellent products to prevent the re-access by making learning impossible through multi-senses stimulation of birds.                                                                                                                                                                                                                                                                                                                                                                                                                                                                                                                                                                                                                                                                                                                                                                                                                                                                                                                                                                                                                                                                                                                                                                                                                                                                                                                                                                                                                                                                                                                                                                                                                                                                                                                                                    |
| Stability of Human                 | Product M - main ingredient is mixture of natural herb extract, which makes it harmless to human and harmless to environment                                                                                                                                                                                                                                                                                                                                                                                                                                                                                                                                                                                                                                                                                                                                                                                                                                                                                                                                                                                                                                                                                                                                                                                                                                                                                                                                                                                                                                                                                                                                                                                                                                                                                                                                                                                                                                                                                                                                                                                                   |

#### ☐ Liquid bird repellent ingredients and support companies