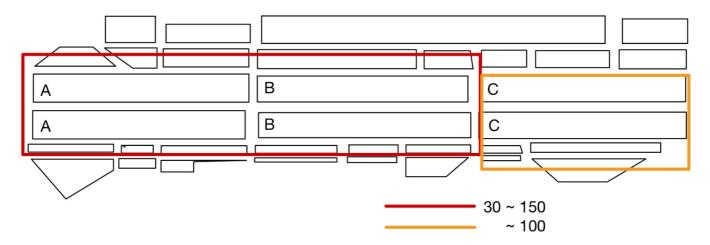

## $\hfill \square$ Hourly bird activity analysis

| <b>T:</b>             |                         | Analy                         | sis of  | bird a | ctivity I        | by individual weekly and hourly (threat obje                                                     |        |                |       |     |        |        |         | ects       | ts around the runway) |     |      |        |       |    |  |  |
|-----------------------|-------------------------|-------------------------------|---------|--------|------------------|--------------------------------------------------------------------------------------------------|--------|----------------|-------|-----|--------|--------|---------|------------|-----------------------|-----|------|--------|-------|----|--|--|
| Time<br>(Temperature) |                         |                               | Swallc  | w      | w Kestrel Magpie |                                                                                                  |        |                |       |     |        |        |         | ie         | Egret and He          |     |      |        | lero  | ns |  |  |
| (Temperature)         | М                       | Т                             | W       | Т      | F                | М                                                                                                | Т      | W              | T     | F   | М      | T      | W       | Т          | F                     | М   | Т    | W      | Т     | F  |  |  |
| 06:00                 |                         | 800                           |         | 800    |                  |                                                                                                  |        |                |       |     |        |        |         |            |                       |     |      |        |       |    |  |  |
| (19)                  |                         | 800                           |         | 800    |                  |                                                                                                  |        |                |       |     |        |        |         |            |                       |     |      | 15     |       |    |  |  |
| 07:00                 | 300                     | 800                           | 800     | 800    | 1,000            | 2                                                                                                |        |                | 5     |     |        |        |         |            |                       |     |      | 13     |       |    |  |  |
| (20)                  | 300                     | 000                           | 000     | 000    | 1,000            | ۷                                                                                                |        |                | ,     |     |        |        |         |            |                       | 20  |      |        |       |    |  |  |
| 08:00                 | 200                     | 800                           | 800     | 800    | 800              |                                                                                                  |        |                |       |     |        |        |         |            |                       | 20  |      |        |       |    |  |  |
| (21)                  | 200                     | 000                           | 000     | 000    | 000              |                                                                                                  |        |                |       |     |        |        |         |            |                       |     |      |        |       |    |  |  |
| 09:00                 | 100                     | 800                           | 800     | 800    | 800              |                                                                                                  |        |                |       |     |        |        |         |            |                       |     |      |        |       |    |  |  |
| (22)                  | 100                     | 000                           | 000     | 000    | 000              |                                                                                                  |        |                |       |     |        |        |         |            |                       |     |      |        |       |    |  |  |
| 10:00                 |                         | 800                           | 400     |        |                  |                                                                                                  |        |                |       |     |        |        |         |            |                       |     |      |        |       |    |  |  |
| (25)                  |                         | 000                           | 400     |        |                  |                                                                                                  |        |                |       |     |        |        |         |            |                       |     |      |        |       |    |  |  |
| 11:00                 |                         |                               |         |        |                  |                                                                                                  |        |                |       |     |        |        |         |            |                       |     |      |        |       |    |  |  |
| (27)                  |                         |                               |         |        |                  |                                                                                                  |        |                |       |     |        |        |         |            |                       |     |      |        |       |    |  |  |
| 12:00                 |                         |                               |         |        |                  |                                                                                                  |        |                |       |     | 15     | 15     | 10      | 10         | 10                    |     |      |        |       |    |  |  |
| (29)                  |                         |                               |         |        |                  |                                                                                                  |        |                |       |     |        |        |         |            |                       |     |      |        |       |    |  |  |
| 13:00                 |                         |                               |         |        |                  |                                                                                                  |        |                |       |     |        |        |         |            |                       |     |      |        |       |    |  |  |
| (30)                  |                         |                               |         |        |                  |                                                                                                  |        |                |       |     |        |        |         |            |                       |     |      |        |       |    |  |  |
| 14:00                 |                         |                               |         |        |                  |                                                                                                  |        | 3              |       |     |        |        |         |            |                       |     |      |        |       |    |  |  |
| (30)                  |                         |                               |         |        |                  |                                                                                                  |        |                |       |     |        |        |         |            |                       |     |      |        |       |    |  |  |
| 15:00                 |                         |                               |         |        |                  |                                                                                                  | 5      |                |       |     |        |        |         |            |                       |     |      |        |       |    |  |  |
| (29)                  |                         |                               |         |        |                  |                                                                                                  |        |                |       |     |        |        |         |            |                       |     |      |        |       |    |  |  |
| 16:00                 |                         |                               |         |        |                  |                                                                                                  |        |                |       |     |        |        |         |            |                       |     |      |        |       |    |  |  |
| (29)                  |                         |                               |         |        |                  |                                                                                                  |        |                |       |     |        |        |         |            |                       |     |      |        |       |    |  |  |
| 17:00                 | 100                     |                               |         |        |                  |                                                                                                  |        |                |       |     |        |        |         |            |                       |     |      |        |       |    |  |  |
| (28)                  |                         |                               |         |        |                  |                                                                                                  |        |                |       |     |        |        |         |            |                       |     |      |        |       |    |  |  |
| 18:00                 |                         |                               |         |        |                  | 7                                                                                                |        |                |       | 3   |        |        |         |            |                       |     |      |        |       |    |  |  |
| (27)                  | 10                      | 10                            |         |        | 0                | 2                                                                                                |        | 1              | 2     | 1   |        |        |         |            |                       | 1   |      |        | 1     |    |  |  |
| Gunshot               | 18                      | 10                            |         |        | 8                | 2<br>Continues duri                                                                              | ina th | 1              | 2     | 1   |        |        |         |            |                       | 1   |      |        | 1     |    |  |  |
| Analysis              | -                       | Tempe                         |         |        | un               | mainly on the                                                                                    | _      |                |       |     | Cc     |        | uatior  |            | ing                   |     |      | nainly |       |    |  |  |
|                       |                         |                               | rejecti | on     |                  | morning                                                                                          |        |                |       |     |        | t      | he da   | ay         |                       | mor | ning | and e  | eveni | ng |  |  |
|                       |                         |                               |         |        |                  | Activity and                                                                                     | alysi  | s stat         | tus   |     |        |        |         |            |                       |     |      |        |       |    |  |  |
|                       | Identif                 | ied ob                        | iect    |        |                  |                                                                                                  | Mai    | n act          | ivitv | loc | ation  |        |         |            | Dai                   | ly  |      | Guns   | shot  |    |  |  |
|                       |                         |                               | ı       |        |                  |                                                                                                  |        |                |       |     |        |        |         |            | avera                 |     |      | Stat   |       |    |  |  |
| New ob                | ject                    |                               |         | olopad |                  |                                                                                                  |        |                |       |     | seas   |        |         |            | 0 ~                   |     |      | 2      |       |    |  |  |
|                       |                         |                               |         | Pheasa |                  | East ar                                                                                          |        |                |       |     |        | sslan  | d       | $\perp$    | 4                     |     |      | 2      |       |    |  |  |
|                       | Pestrel Over the runway |                               |         |        |                  |                                                                                                  |        | 4~             | 7     |     | 6      | i      |         |            |                       |     |      |        |       |    |  |  |
|                       |                         |                               |         | Swallo | w                | Grassland (                                                                                      |        | dle, E<br>East |       |     |        | t side | e R/W   | <i>I</i> , | 800                   | 0   |      | 36     | 6     |    |  |  |
| Existing o            | bject                   |                               |         | Ardeg  | ua               | "C" parki                                                                                        |        |                |       |     |        | cer f  | ield    |            | 20                    | )   |      | 1      |       |    |  |  |
|                       |                         |                               |         | Magp   |                  |                                                                                                  |        |                |       |     | ıxiway |        |         |            | 15                    |     |      |        |       |    |  |  |
|                       |                         |                               |         |        |                  | South er                                                                                         |        |                |       |     |        |        | lot,    |            | 10                    |     |      | 4      |       |    |  |  |
|                       |                         |                               |         | Pigeo  | n<br>            | Ungwandae                                                                                        |        |                |       |     |        |        |         |            | 1                     |     |      |        |       |    |  |  |
|                       |                         |                               |         |        |                  | Gas bomber, Blast bomb, Shotgun, Shotgun, Scar<br>Glitter line                                   |        |                |       |     |        |        | carec   | row,       |                       |     |      |        |       |    |  |  |
| М                     | Main combat action      |                               |         |        |                  |                                                                                                  |        |                |       |     |        |        | امينادا | (\4.:      | ·h                    |     |      |        |       |    |  |  |
|                       |                         |                               |         |        |                  | Chemicals Spraying insecticides and liquid bird repellent / liquid free cooperation with Ezflex) |        |                |       |     |        |        | iquid   | (WI        | LT1                   |     |      |        |       |    |  |  |
|                       |                         | free cooperation with Ezflex) |         |        |                  |                                                                                                  |        |                |       |     |        |        |         |            |                       |     |      |        |       |    |  |  |