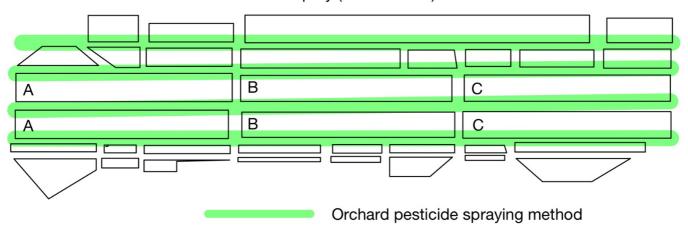

|  |  |
| 9. 29 |               | 06:21       | Septer        | September 4th Swallow100, Kestrel0, |                                      |  |  |  |  |  |
| 9. 30 |               | 06:22       | No bird re    | pellent spray                       | Swallow5, Kestrel6, Magpie4, Crow2   |  |  |  |  |  |
| 10.   | l l           | 06:23       |               |                                     | Rain during the day                  |  |  |  |  |  |
| 10.   | 2 08:00 06:24 |             | 25 : 1        | 300 liters                          | Swallow15, Kestrel0, Magpie5, Calf30 |  |  |  |  |  |
|       | n the 5th w   | eek of Sept | tember, there | e is no Swallow                     | activity in the residence area.      |  |  |  |  |  |

#### ☐ Spray area

#### Siren Spray (October 2nd)



#### ☐ Analysis of swallow activity by location after spraying

#### Swallow Activity Analysis (October 2nd)



## $\hfill \square$ Analysis of bird activity by time

|                         | An      | alysis       | of b     | oird a         | activ | ity by in                                        | divi     | dual   | we    | ekly  | anc     | d ho    | urly | (th  | threat objects around the runway) |                                        |        |       |          |      |  |
|-------------------------|---------|--------------|----------|----------------|-------|--------------------------------------------------|----------|--------|-------|-------|---------|---------|------|------|-----------------------------------|----------------------------------------|--------|-------|---