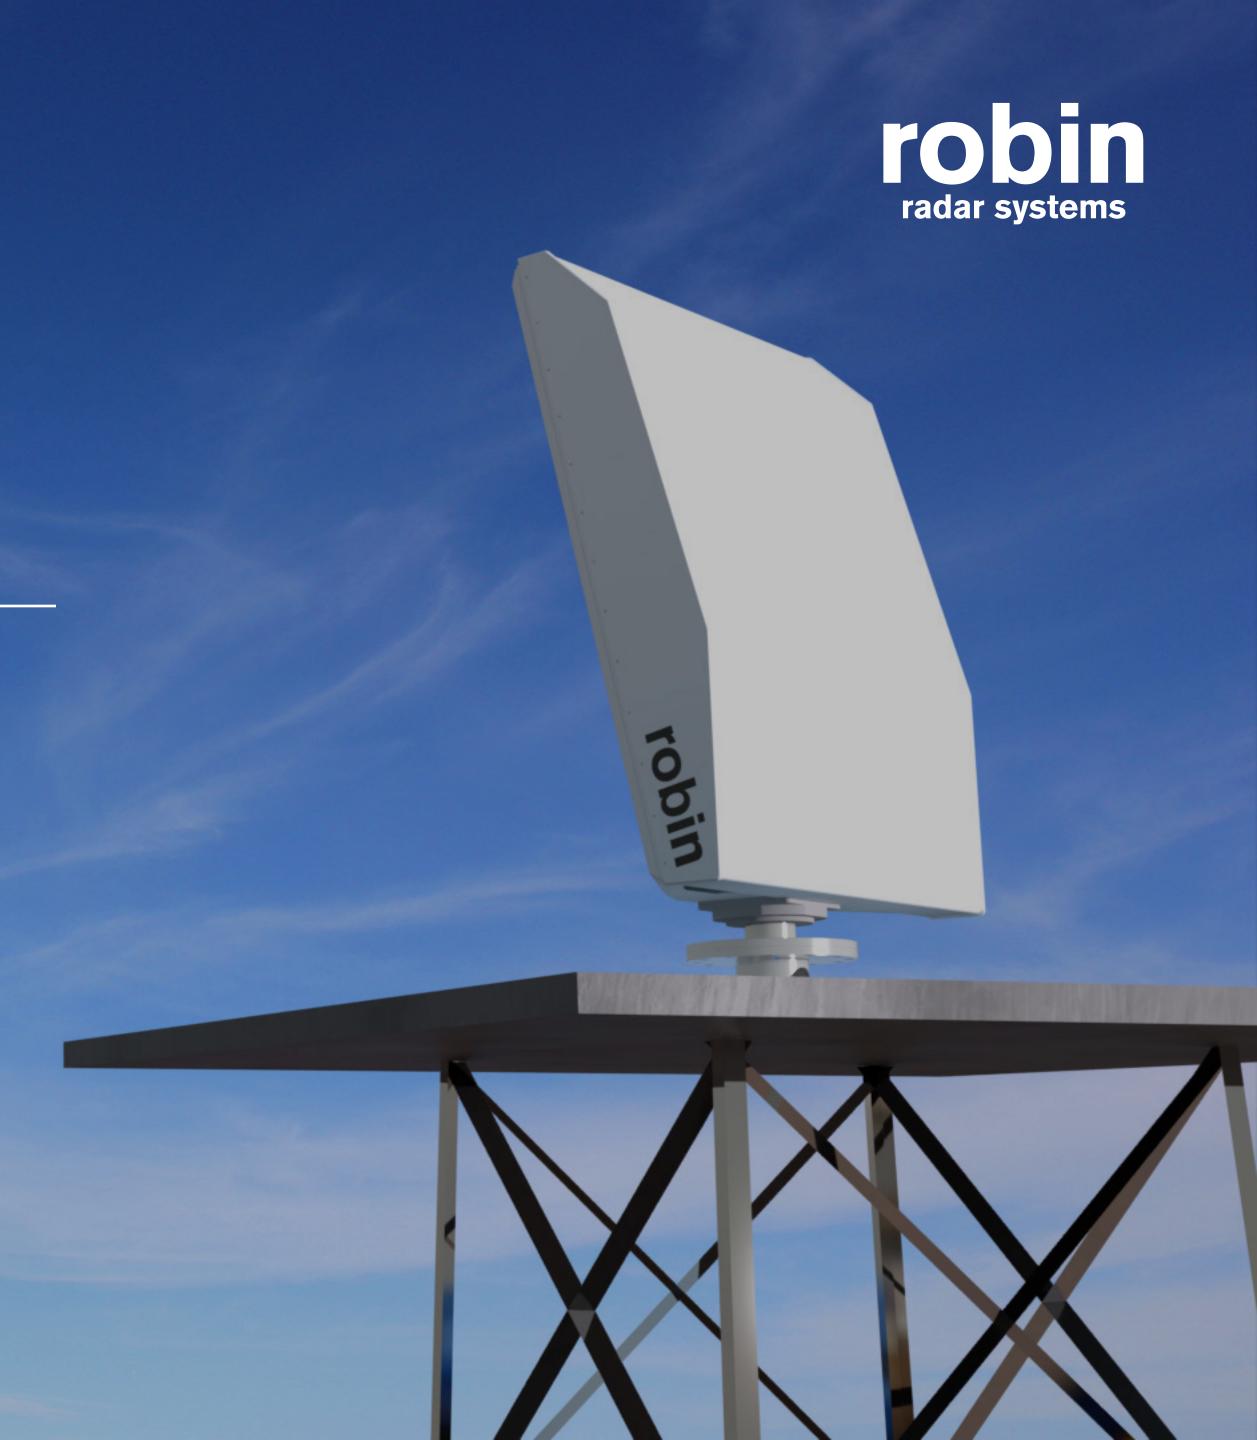

## DETECT UP TO 10KM 360° COVERAGE 24/7 AWARENESS.

A REAL FULL 3D SOLUTION: WE PROVIDE HEIGHT INFORMATION FOR ALL TARGETS.

#### EVERY PROJECT NEEDS A TAILOR MADE SOLUTION.

CLEAR LINE OF SIGHT, CONNECTIVITY VIA 4G, STABLE POWER.

REACT.